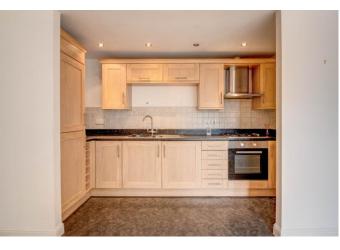

## **Description:**

A modern two-bedroom flat with allocated parking in Smallwood.

This apartment comprises: an entrance hallway, a spacious lounge/diner open plan to the fitted kitchen, bedroom one is a double that features an ensuite shower room with a sink and WC as well as a dressing room/study, bedroom two is a further double with an integral wardrobe. The bathroom of this flat offers a bath, sink and WC.

## Hallway

Lounge/diner 13'4" x 15'8" (4.06m x 4.78m) Both max Kitchen 4'7" x 11'6" (1.4m x 3.5m) Both max Bedroom one 17'5" x 10'1" (5.3m x 3.07m) Both max Dressing Room/study 5' x 5'9" (1.52m x 1.75m) Both max Ensuite 8'5" x 9'9" (2.57m x 2.97m) Both max Bedroom two 10'4" x 11' (3.15m x 3.35m) Both max Bathroom 7' x 5'7" (2.13m x 1.7m) Both max