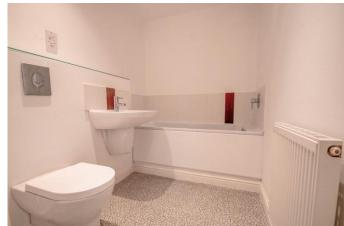

## **Description:**

A modern two-bedroom flat with allocated parking in Smallwood.

This apartment comprises: an entrance hallway, a spacious lounge/diner open plan to the fitted kitchen, bedroom one is a double that features an ensuite shower room with a sink and WC as well as a dressing room/study, bedroom two is a further double with an integral wardrobe. The bathroom of this flat offers a bath, sink and WC.

## Hallway

Lounge/diner 13'4" x 15'8" (4.06m x 4.78m) Both max Kitchen 4'7" x 11'6" (1.4m x 3.5m) Both max Bedroom one 17'5" x 10'1" (5.3m x 3.07m) Both max Dressing Room/study 5' x 5'9" (1.52m x 1.75m) Both max Ensuite 8'5" x 9'9" (2.57m x 2.97m) Both max Bedroom two 10'4" x 11' (3.15m x 3.35m) Both max Bathroom 7' x 5'7" (2.13m x 1.7m) Both max