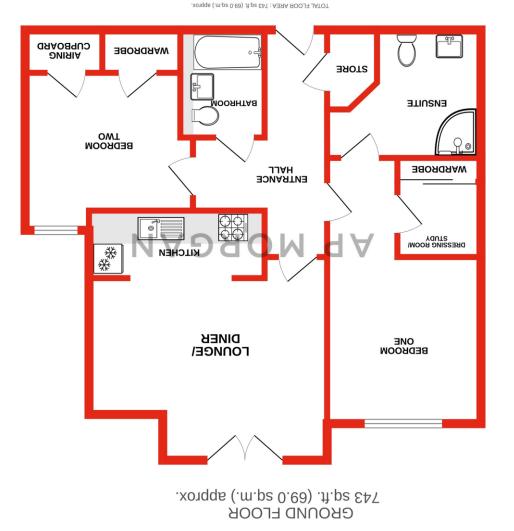

## **Description:**

A modern two-bedroom flat with allocated parking in Smallwood.

This apartment comprises: an entrance hallway, a spacious lounge/diner open plan to the fitted kitchen, bedroom one is a double that features an ensuite shower room with a sink and WC as well as a dressing room/study, bedroom two is a further double with an integral wardrobe. The bathroom of this flat offers a bath, sink and WC.

## Hallway

Lounge/diner 13'4" x 15'8" (4.06m x 4.78m) Both max Kitchen 4'7" x 11'6" (1.4m x 3.5m) Both max Bedroom one 17'5" x 10'1" (5.3m x 3.07m) Both max Dressing Room/study 5' x 5'9" (1.52m x 1.75m) Both max Ensuite 8'5" x 9'9" (2.57m x 2.97m) Both max Bedroom two 10'4" x 11' (3.15m x 3.35m) Both max Bathroom 7' x 5'7" (2.13m x 1.7m) Both max