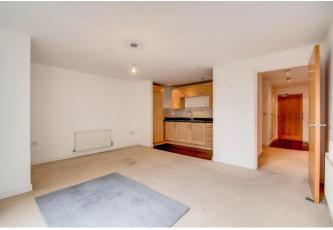

## **Description:**

A modern two-bedroom flat with allocated parking in Smallwood.

This apartment comprises: an entrance hallway, a spacious lounge/diner open plan to the fitted kitchen, bedroom one is a double that features an ensuite shower room with a sink and WC as well as a dressing room/study, bedroom two is a further double with an integral wardrobe. The bathroom of this flat offers a bath, sink and WC.

## Hallway

Lounge/diner 13'4" x 15'8" (4.06m x 4.78m) Both max Kitchen 4'7" x 11'6" (1.4m x 3.5m) Both max Bedroom one 17'5" x 10'1" (5.3m x 3.07m) Both max Dressing Room/study 5' x 5'9" (1.52m x 1.75m) Both max Ensuite 8'5" x 9'9" (2.57m x 2.97m) Both max Bedroom two 10'4" x 11' (3.15m x 3.35m) Both max Bathroom 7' x 5'7" (2.13m x 1.7m) Both max