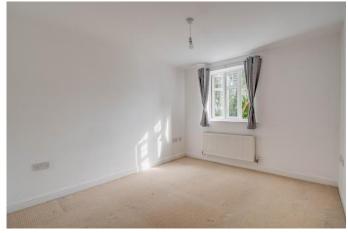

#### **Features:**

- Two bedroom apartment
- Lounge/Diner
- Kitchen open plan to lounge
- Two double bedrooms
- Dressing Room/Study
- Allocated parking
- Shared garden space
- EPC-B

## **Description:**

A modern two-bedroom flat with allocated parking in Smallwood.

This apartment comprises: an entrance hallway, a spacious lounge/diner open plan to the fitted kitchen, bedroom one is a double that features an ensuite shower room with a sink and WC as well as a dressing room/study, bedroom two is a further double with an integral wardrobe. The bathroom of this flat offers a bath, sink and WC.

## Hallway

Lounge/diner 13'4" x 15'8" (4.06m x 4.78m) Both max Kitchen 4'7" x 11'6" (1.4m x 3.5m) Both max Bedroom one 17'5" x 10'1" (5.3m x 3.07m) Both max Dressing Room/study 5' x 5'9" (1.52m x 1.75m) Both max Ensuite 8'5" x 9'9" (2.57m x 2.97m) Both max Bedroom two 10'4" x 11' (3.15m x 3.35m) Both max Bathroom 7' x 5'7" (2.13m x 1.7m) Both max