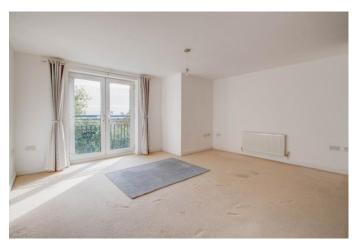

## **Description:**

A modern two-bedroom flat with allocated parking in Smallwood.

This apartment comprises: an entrance hallway, a spacious lounge/diner open plan to the fitted kitchen, bedroom one is a double that features an ensuite shower room with a sink and WC as well as a dressing room/study, bedroom two is a further double with an integral wardrobe. The bathroom of this flat offers a bath, sink and WC.

## Hallway

Lounge/diner 13'4" x 15'8" (4.06m x 4.78m) Both max Kitchen 4'7" x 11'6" (1.4m x 3.5m) Both max Bedroom one 17'5" x 10'1" (5.3m x 3.07m) Both max Dressing Room/study 5' x 5'9" (1.52m x 1.75m) Both max Ensuite 8'5" x 9'9" (2.57m x 2.97m) Both max Bedroom two 10'4" x 11' (3.15m x 3.35m) Both max Bathroom 7' x 5'7" (2.13m x 1.7m) Both max