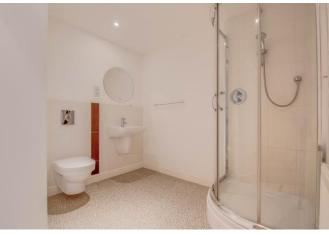

## **Description:**

A modern two-bedroom flat with allocated parking in Smallwood.

This apartment comprises: an entrance hallway, a spacious lounge/diner open plan to the fitted kitchen, bedroom one is a double that features an ensuite shower room with a sink and WC as well as a dressing room/study, bedroom two is a further double with an integral wardrobe. The bathroom of this flat offers a bath, sink and WC.

## Hallway

Lounge/diner 13'4" x 15'8" (4.06m x 4.78m) Both max Kitchen 4'7" x 11'6" (1.4m x 3.5m) Both max Bedroom one 17'5" x 10'1" (5.3m x 3.07m) Both max Dressing Room/study 5' x 5'9" (1.52m x 1.75m) Both max Ensuite 8'5" x 9'9" (2.57m x 2.97m) Both max Bedroom two 10'4" x 11' (3.15m x 3.35m) Both max Bathroom 7' x 5'7" (2.13m x 1.7m) Both max